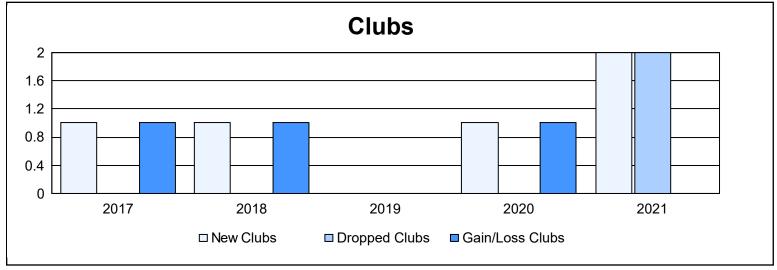

District A 12 As of June 2021 Cumulative

| Year      | New<br>Clubs | Dropped<br>Clubs | Gain/<br>Loss<br>Clubs | New<br>Members | Charter<br>Members | Reinstate<br>Members | Transfer<br>Members | Total<br>Member<br>Added | Total<br>Members<br>Dropped | Gain/<br>Loss<br>Members |
|-----------|--------------|------------------|------------------------|----------------|--------------------|----------------------|---------------------|--------------------------|-----------------------------|--------------------------|
| 2016-2017 | 1            | 0                | 1                      | 128            | 20                 | 3                    | 10                  | 161                      | 148                         | 13                       |
| 2017-2018 | 1            | 0                | 1                      | 111            | 24                 | 1                    | 16                  | 152                      | 149                         | 3                        |
| 2018-2019 | 0            | 0                | 0                      | 112            | 0                  | 7                    | 7                   | 126                      | 126                         | 0                        |
| 2019-2020 | 1            | 0                | 1                      | 60             | 35                 | 3                    | 10                  | 108                      | 138                         | -30                      |
| 2020-2021 | 2            | 2                | 0                      | 44             | 15                 | 4                    | 5                   | 68                       | 109                         | -41                      |
| Average   | 1            | 0                | 1                      | 91             | 19                 | 4                    | 10                  | 123                      | 134                         | -11                      |